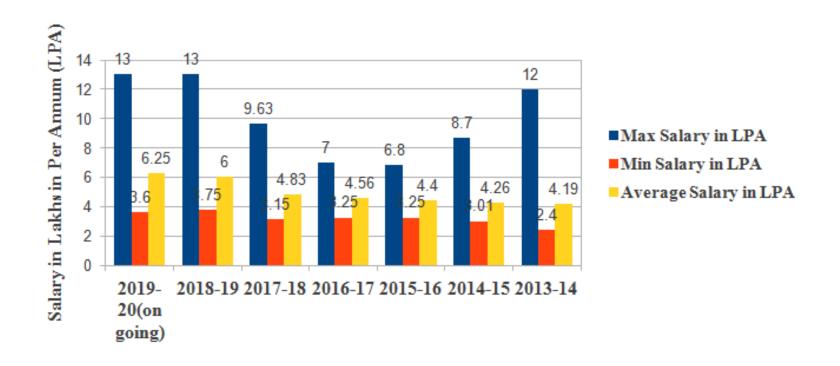

**Department of Electronics & Instrumentation Engineering** 

Autonomous Institution Affiliated to Visvesveraya Technological University, Belagavi Approved by AICTE, New Delhi, Accredited by NAAC, Bengaluru

#### PLACEMENT DETAILS



Academic Year



**Department of Electronics & Instrumentation Engineering** 

Autonomous Institution Affiliated to Visvesveraya Technological University, Belagavi Approved by AICTE, New Delhi, Accredited by NAAC, Bengaluru

### Salary Wise Placement Statistics





## **Department of Electronics & Instrumentation Engineering**

Autonomous Institution Affiliated to Visvesveraya Technological University, Belagavi Approved by AICTE, New Delhi, Accredited by NAAC, Bengaluru

#### Company wise Placement Details of Batch 2019-20





**Department of Electronics & Instrumentation Engineering** 

Autonomous Institution Affiliated to Visvesveraya Technological University, Belagavi Approved by AICTE, New Delhi, Accredited by NAAC, Bengaluru

# Domain Wise Placement Statistics of Batch 2019-20





## **Department of Electronics & Instrumentation Engineering**

Autonomous Institution Affiliated to Visvesveraya Technological University, Belagavi Approved by AICTE, New Delhi, Accredited by NAAC, Bengaluru

#### Company wise Placement Details of Batch 2018-19