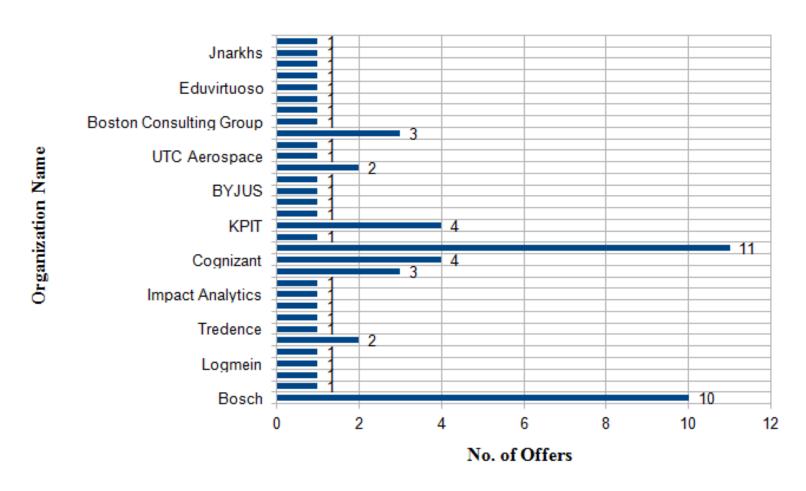

#### Company wise Placement Details of Batch 2019-20

**Department of Electronics & Instrumentation Engineering** 

Autonomous Institution Affiliated to Visvesveraya Technological University, Belagavi Approved by AICTE, New Delhi, Accredited by NAAC, Bengaluru