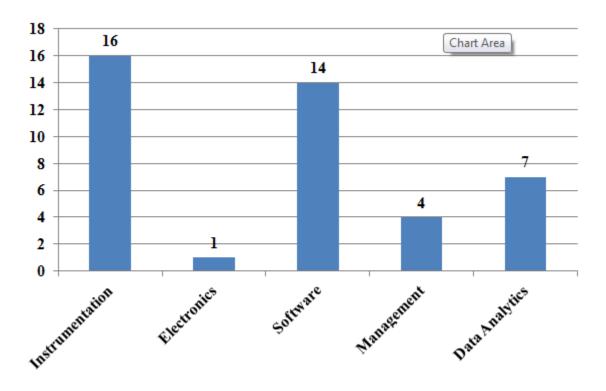

Department of Electronics & Instrumentation Engineering** 

Autonomous Institution Affiliated to Visvesveraya Technological University, Belagavi Approved by AICTE, New Delhi, Accredited by NAAC, Bengaluru

# Domain Wise Placement Statistics of Batch 2019-20





## **Department of Electronics & Instrumentation Engineering**

Autonomous Institution Affiliated to Visvesveraya Technological University, Belagavi Approved by AICTE, New Delhi, Accredited by NAAC, Bengaluru

#### Company wise Placement Details of Batch 2018-19





**Department of Electronics & Instrumentation Engineering** 

Autonomous Institution Affiliated to Visvesveraya Technological University, Belagavi Approved by AICTE, New Delhi, Accredited by NAAC, Bengaluru

#### **Domain Wise Placement Statistics for Batch 2018-19**