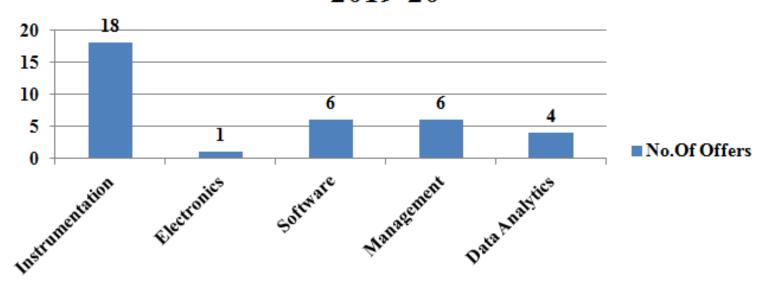

Academic Year



**Department of Electronics & Instrumentation Engineering** 

Autonomous Institution Affiliated to Visvesveraya Technological University, Belagavi Approved by AICTE, New Delhi, Accredited by NAAC, Bengaluru

### Salary Wise Placement Statistics





## **Department of Electronics & Instrumentation Engineering**

Autonomous Institution Affiliated to Visvesveraya Technological University, Belagavi Approved by AICTE, New Delhi, Accredited by NAAC, Bengaluru

#### Company wise Placement Details of Batch 2019-20





**Department of Electronics & Instrumentation Engineering** 

Autonomous Institution Affiliated to Visvesveraya Technological University, Belagavi Approved by AICTE, New Delhi, Accredited by NAAC, Bengaluru

# Domain Wise Placement Statistics of Batch 2019-20





## **Department of Electronics & Instrumentation Engineering**

Autonomous Institution Affiliated to Visvesveraya Technological University, Belagavi Approved by AICTE, New Delhi, Accredited by NAAC, Bengaluru

#### Company wise Placement Details of Batch 2018-19





**Department of Electronics & Instrumentation Engineering** 

Autonomous Institution Affiliated to Visvesveraya Technological University, Belagavi Approved by AICTE, New Delhi, Accredited by NAAC, Bengaluru

#### **Domain Wise Placement Statistics for Batch 2018-19**