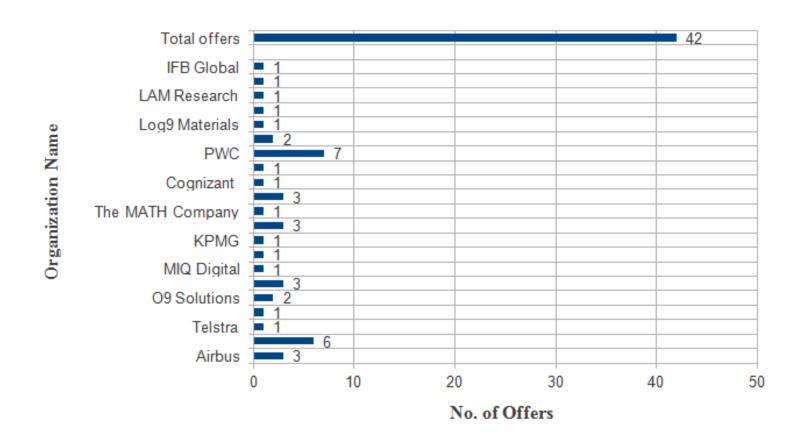

#### Company wise Placement Details of Batch 2019-20

**Department of Electronics & Instrumentation Engineering** 

Autonomous Institution Affiliated to Visvesveraya Technological University, Belagavi Approved by AICTE, New Delhi, Accredited by NAAC, Bengaluru