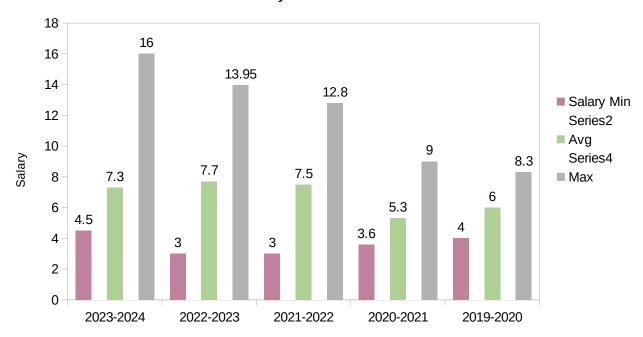

# **Salary Records**

| Year   |     | 2023-<br>2024 | 2022-<br>2023 | 2021-<br>2022 | 2020-<br>2021 | 2019-<br>2020 | 2018-<br>2019 | 2017-<br>2018 |
|--------|-----|---------------|---------------|---------------|---------------|---------------|---------------|---------------|
| Salary | Min | 4.5           | 3.0           | 3.0           | 3.6           | 4.0           | 2.3           | 3.3           |
|        | Max | 16.0          | 13.95         | 12.8          | 9.0           | 8.3           | 10.0          | 8.5           |
|        | Avg | 7.3           | 7.70          | 7.5           | 5.3           | 6.0           | 3.6           | 4.3           |

# Chemical Engineering 5 Year Salary Placement Statistics

HBA Accredited (UB - aYears)

hod.ch@rvce.edu.in www.rvce.edu.in Tel: 080-68188223