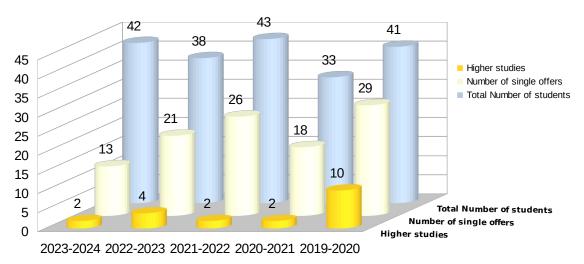

## **Placement Statistics**

| Item                     | 2023-<br>2024 | 2022-<br>2023 | 2021-<br>2022 | 2020-<br>2021 | 2019-<br>2020 | 2018-<br>2019 | 2017-<br>2018 |
|--------------------------|---------------|---------------|---------------|---------------|---------------|---------------|---------------|
| Total Number of students | 42            | 38            | 43            | 33            | 41            | 33            | 42            |
| Number of single offers  | 13            | 21            | 26            | 18            | 29            | 24            | 24            |
| Higher studies           | 02            | 04            | 02            | 02            | 10            | 08            | 06            |

# Chemical Engineering 5 Year Placement Statistics