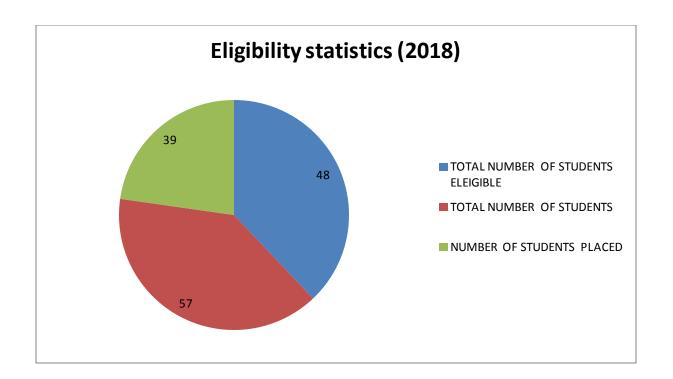

#### 2017 – 2018 BATCH PLACEMENT STATISTICS

| Class strength                                     | 57                                                                                                        |
|----------------------------------------------------|-----------------------------------------------------------------------------------------------------------|
| Eligible                                           | 48                                                                                                        |
| Non Eligible                                       | 2                                                                                                         |
| Not Interested                                     | 7                                                                                                         |
| Yet to be placed                                   | 9                                                                                                         |
| Total No. of Offers Made                           | 46 (includes multiple, mass recruitment offers)  23 (without including multiple, mass recruitment offers) |
| Internship offers made                             | 0                                                                                                         |
| Total No. of Students placed with at least one job | 39                                                                                                        |
| Total number of students with more than 1 offer    | 10                                                                                                        |
| % of placement against Eligible                    | 81.25%                                                                                                    |