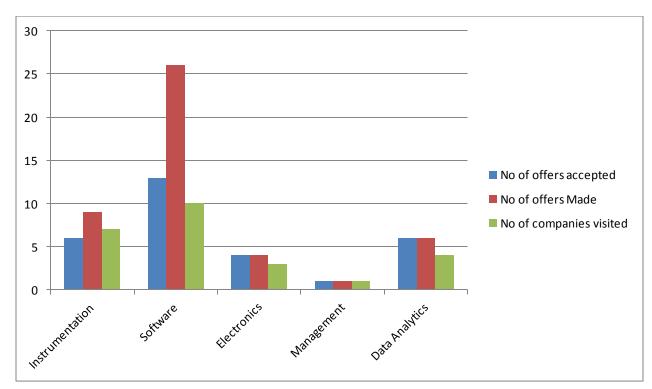

tiple, mass recruitment offers)  23 (without including multiple, mass recruitment offers) |
| Internship offers made                             | 0                                                                                                         |
| Total No. of Students placed with at least one job | 39                                                                                                        |
| Total number of students with more than 1 offer    | 10                                                                                                        |
| % of placement against Eligible                    | 81.25%                                                                                                    |

Placement Coordinator



## Company Statistics (2018)



### SALARY STATISTICS:

| HIGHEST SALARY | 9.63 LPA |
|----------------|----------|
| LOWEST SALARY  | 3.15 LPA |
| AVERAGE SALARY | 4.83 LPA |