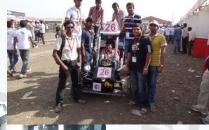

### History of Team Helios Racing

Our team was founded in 2005 and became the first Indian team to participate in an International BAJA event at South Africa in 2006. From 2007 until 2013, we participated in BAJA SAE India, but it was in 2014 that we had an exemplary performance securing the 3<sup>rd</sup> place in the Endurance event and the 6<sup>th</sup> place overall.

In 2015, we were crowned the National Champions at BAJA Student India securing the 1<sup>st</sup> place in Endurance, Acceleration and Manoeuvrability.

At BAJA SAE USA Rochester 2016, our team secured the 2<sup>nd</sup> place in acceleration becoming the 2<sup>nd</sup> fastest car in the world. At Enduro Student India 2017, we had the 2<sup>nd</sup> lightest car in the competition and in BAJA SAE India, we secured the 3<sup>rd</sup> place in Suspension and Traction.