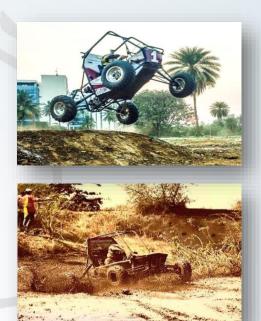

The competition challenges teams' design skills by putting their car to the test in the harshest and most unforgiving of terrains in events like acceleration, manoeuvrability, suspension and traction and a four hours long endurance race.

### History of Team Helios Racing

Our team was founded in 2005 and became the first Indian team to participate in an International BAJA event at South Africa in 2006. From 2007 until 2013, we participated in BAJA SAE India, but it was in 2014 that we had an exemplary performance securing the 3<sup>rd</sup> place in the Endurance event and the 6<sup>th</sup> place overall.