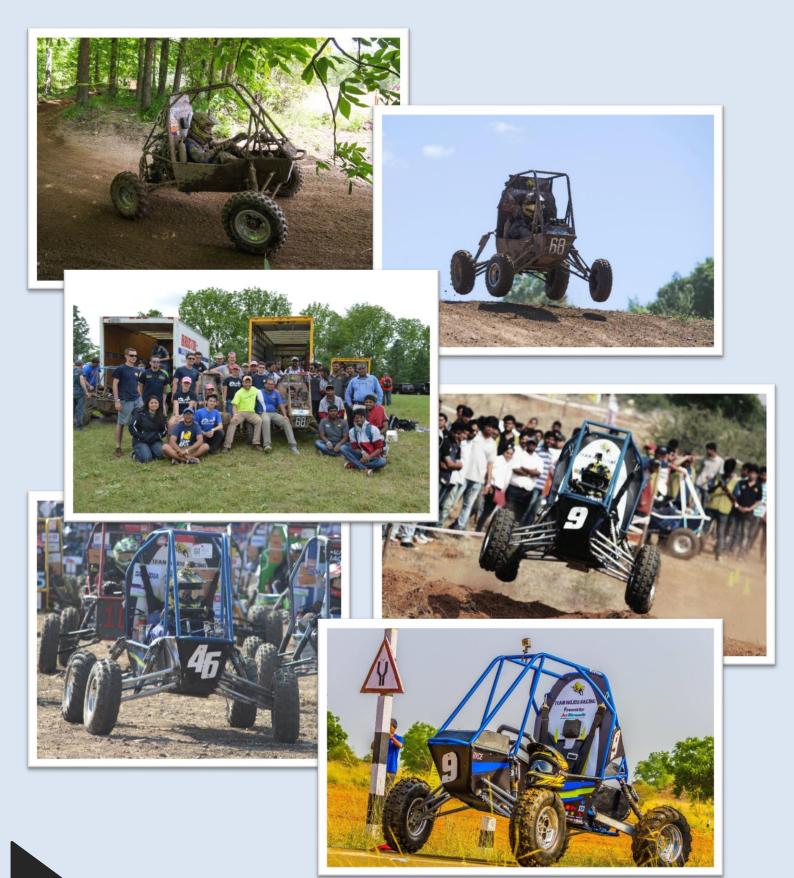

## **About Team Helios Racing**

Team Helios Racing is the BAJA team of Rashtreeya Vidyalaya College of Engineering (RVCE), a private educational institution in Bangalore, Karnataka. The students of RVCE operate many projects supported by SAE and participate in intercollegiate design competitions in India and abroad.

### History of Team Helios Racing

Our team was founded in 2005 and became the first Indian team to participate in an International BAJA event at South Africa in 2006. From 2007 until 2013, we participated in BAJA SAE India, but it was in 2014 that we had an exemplary performance securing the 3<sup>rd</sup> place in the Endurance event and the 6<sup>th</sup> place overall.

In 2015, we were crowned the National Champions at BAJA Student India securing the 1<sup>st</sup> place in Endurance, Acceleration and Manoeuvrability.

At BAJA SAE USA Rochester 2016, our team secured the 2<sup>nd</sup> place in acceleration becoming the 2<sup>nd</sup> fastest car in the world. At Enduro Student India 2017, we had the 2<sup>nd</sup> lightest car in the competition and in BAJA SAE India, we secured the 3<sup>rd</sup> place in Suspension and Traction.

## The Journey so far ...