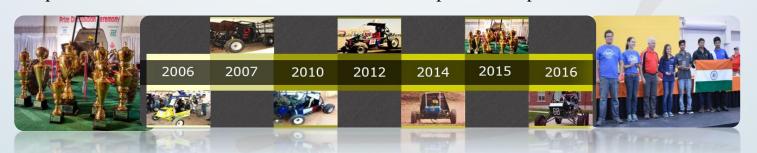

### History of Team Helios Racing

Our team was founded in 2005 and became the first Indian team to participate in an International BAJA event at South Africa in 2006. From 2007 until 2013, we participated in BAJA SAE India, but it was in 2014 that we had an exemplary performance securing the 3<sup>rd</sup> place in the Endurance event and the 6<sup>th</sup> place overall.

In 2015, we were crowned the National Champions at BAJA Student India securing the 1<sup>st</sup> place in Endurance, Acceleration and Manoeuvrability.

At BAJA SAE USA Rochester 2016, our team secured the 2<sup>nd</sup> place in acceleration becoming the 2<sup>nd</sup> fastest car in the world. At Enduro Student India 2017, we had the 2<sup>nd</sup> lightest car in the competition and in BAJA SAE India, we secured the 3<sup>rd</sup> place in Suspension and Traction.

## The Journey so far ...