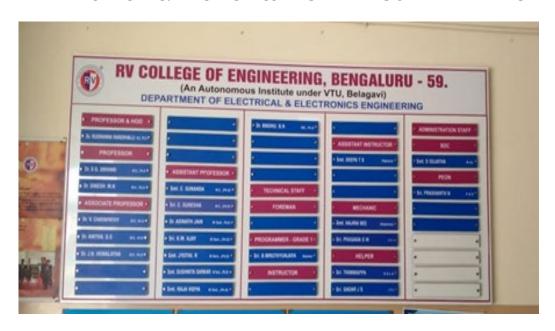

Display Board within the premises about the faculty available: The board indicating the faculty available in the departments are displayed at the entrance of each department.

Few examples are:

#### 1. INFORMATION SCIENCE AND ENGINEERING

### **STAFF NAME BOARD**



### 2. CHEMICAL ENGINEERING STAFF NAME BOARD



# 3. INDUSTRIAL ENGINEERING AND MANAGEMENT STAFF NAME BOARD



### 4. ELECTRICAL & ELECTRONICS ENGINEERING STAFF NAME BOARD



### 5. CIVIL ENGINEERING DEPARMENT STAFF BOARD



Feedback facility of students: Suggestion box are provided at the entrance of each department and students are informed to write their suggestion on a paper and put it in the box.

## SUGGESTION BOX (FEEDBACK BOX)