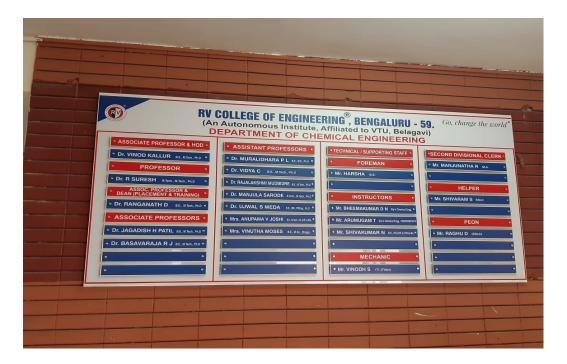

Display Board within the premises about the faculty available: The board indicating the faculty available in the departments are displayed at the entrance of each department.

Few examples are:

#### 1. INFORMATION SCIENCE AND ENGINEERING

### **STAFF NAME BOARD**



### 2. CHEMICAL ENGINEERING STAFF NAME BOARD



# 3. INDUSTRIAL ENGINEERING AND MANAGEMENT STAFF NAME BOARD



### 4. ELECTRICAL & ELECTRONICS ENGINEERING STAFF NAME BOARD



### 5. CIVIL ENGINEERING DEPARMENT STAFF BOARD



Feedback facility of students: Suggestion box are provided at the entrance of each department and students are informed to write their suggestion on a paper and put it in the box.

## SUGGESTION BOX (FEEDBACK BOX)