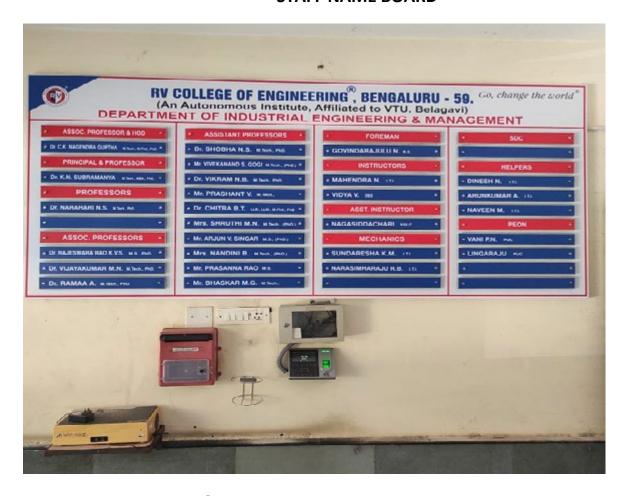

Display Board within the premises about the faculty available: The board indicating the faculty available in the departments are displayed at the entrance of each department.

Few examples are:

#### 1. INFORMATION SCIENCE AND ENGINEERING

### **STAFF NAME BOARD**



### 2. CHEMICAL ENGINEERING STAFF NAME BOARD



# 3. INDUSTRIAL ENGINEERING AND MANAGEMENT STAFF NAME BOARD



### 4. ELECTRICAL & ELECTRONICS ENGINEERING STAFF NAME BOARD



### 5. CIVIL ENGINEERING DEPARMENT STAFF BOARD



Feedback facility of students: Suggestion box are provided at the entrance of each department and students are informed to write their suggestion on a paper and put it in the box.

## SUGGESTION BOX (FEEDBACK BOX)