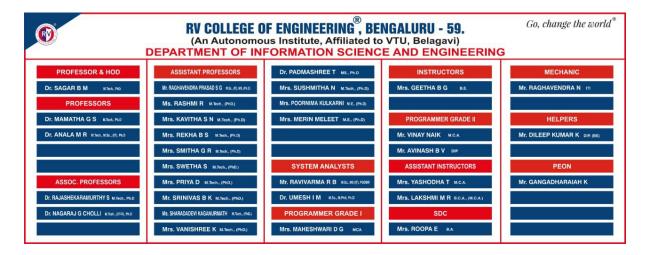

Display Board within the premises about the faculty available: The board indicating the faculty available in the departments are displayed at the entrance of each department.

Few examples are:

#### 1. INFORMATION SCIENCE AND ENGINEERING

### **STAFF NAME BOARD**



### 2. CHEMICAL ENGINEERING STAFF NAME BOARD



# 3. INDUSTRIAL ENGINEERING AND MANAGEMENT STAFF NAME BOARD



### 4. ELECTRICAL & ELECTRONICS ENGINEERING STAFF NAME BOARD



### 5. CIVIL ENGINEERING DEPARMENT STAFF BOARD



Feedback facility of students: Suggestion box are provided at the entrance of each department and students are informed to write their suggestion on a paper and put it in the box.

## SUGGESTION BOX (FEEDBACK BOX)