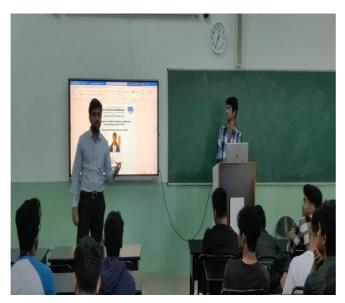

## **Department of Artificial Intelligence and Machine Learning**

A Report on Guest Lecturer on "Road Map to MS in USA"

Department of Artificial Intelligence and Machine Learning, RVCE has organized the Guest Lecturer on "Road Map to MS in USA" on 28<sup>th</sup> July 2023, for 2<sup>nd</sup> Year AI&ML Students, and Shri Vigneshwar Dhavamani Graduate Research Student University of Michigan USA was the expert speaker for the talk. The lecture was attended by 60 students and 2 Faculty members of the Artificial Intelligence and Machine Learning Department.