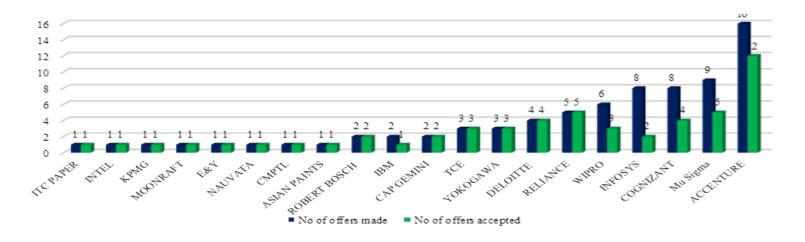

### PLACEMENT STATISTICS FOR (2014 - 2015) BATCH

#### **Companies vice placement details**