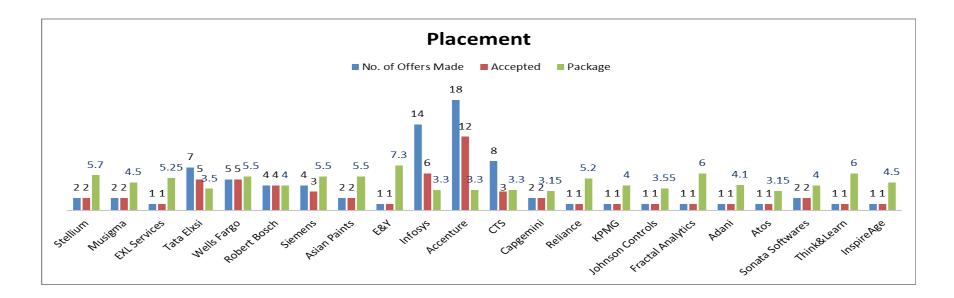

# PLACEMENT STATISTICS FOR (2015 - 2016) BATCH

### **Companies vice placement details**