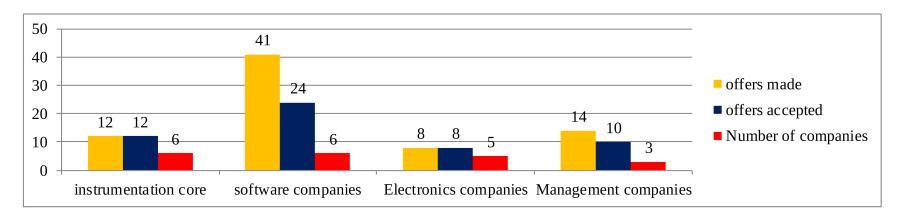

### PLACEMENT STATISTICS FOR (2014 - 2015) BATCH

### **Domain Specific Placement**