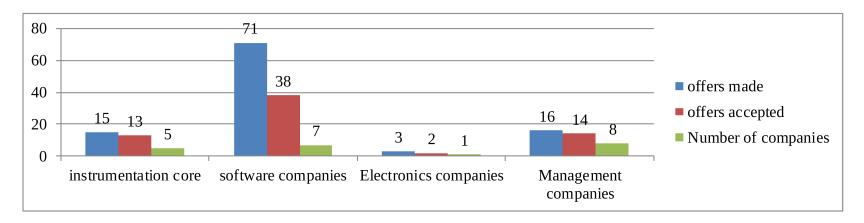

### **Domain Specific Placement**

### PLACEMENT STATISTICS FOR (2014 - 2015) BATCH