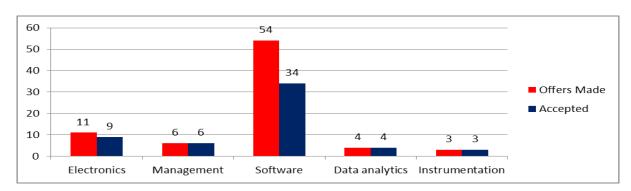

# PLACEMENT STATISTICS FOR (2015 - 2016) BATCH

### **Domain Specific Placement**