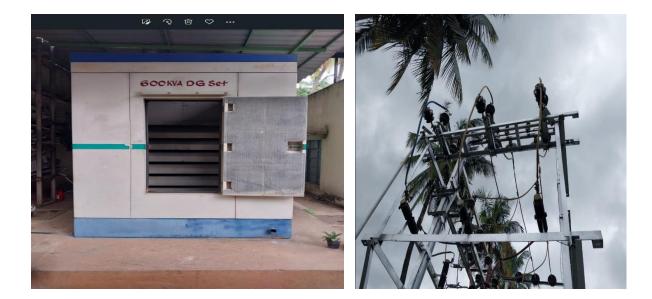

## **Electrical information of campus**

- 11 KV RMU Panel
- 11 KV VCB Panel
- > Meter cubical panel (Solar energy meter/BESCOM energy meter.
- ➢ GOS panel
- > 500 Kva transformer/ 250Kva transformer.

- LT control panel at power house (Connected load capacity 600Max. demand
- Solar energy control panel at power house (500Kwp).
- > 600KVA DG set/380KVA DG set at power house.
- > UPS
- ➢ BATTERIES
- ➢ STREET LIGHTS 106