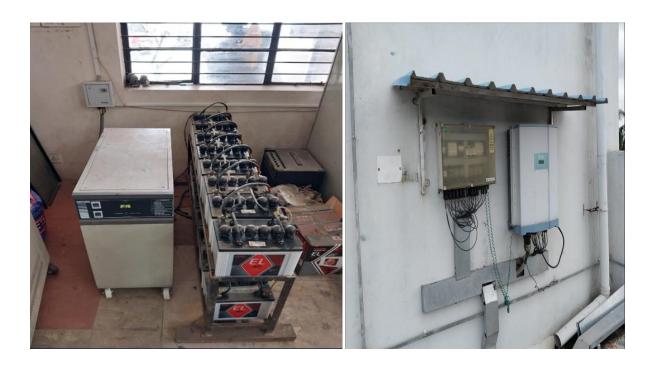

## **Electrical information of campus**

- 11 KV RMU Panel
- 11 KV VCB Panel
- > Meter cubical panel (Solar energy meter/BESCOM energy meter.
- ➢ GOS panel
- > 500 Kva transformer/ 250Kva transformer.

- LT control panel at power house (Connected load capacity 600Max. demand
- Solar energy control panel at power house (500Kwp).
- > 600KVA DG set/380KVA DG set at power house.
- > UPS
- ➢ BATTERIES
- ➢ STREET LIGHTS 106