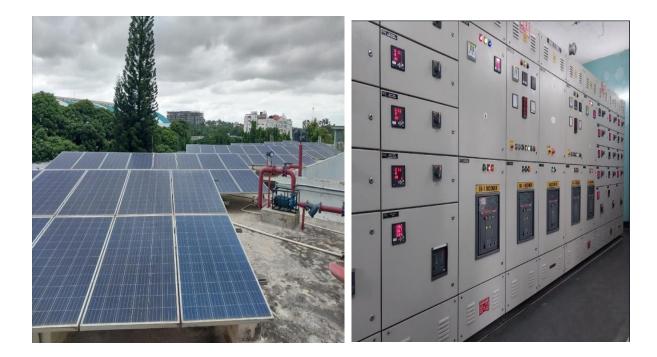

## **Electrical information of campus**

- 11 KV RMU Panel
- 11 KV VCB Panel
- > Meter cubical panel (Solar energy meter/BESCOM energy meter.
- ➢ GOS panel
- > 500 Kva transformer/ 250Kva transformer.

- LT control panel at power house (Connected load capacity 600Max. demand
- Solar energy control panel at power house (500Kwp).
- > 600KVA DG set/380KVA DG set at power house.
- > UPS
- ➢ BATTERIES
- ➢ STREET LIGHTS 106